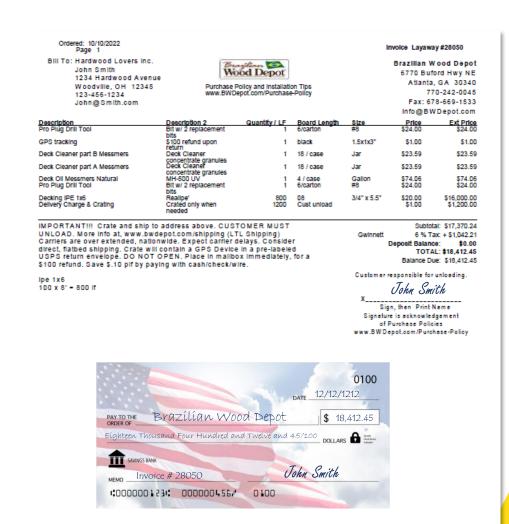

## **BWD Check Payment Instructions**

Paying for your order, from Brazilian Wood Depot, by check is very easy!

- 1. Write a check made payable to, **Brazilian Wood Depot**.
- Sign the Invoice
   Acknowledging our Purchase Policies.
- Place the finalized check on the bottom of your Final Invoice as shown below.
- Take a Photo of the documents, as shown below, from overhead. A Scanner also works!
- Send this image to your sales representative's email address or a cell phone number can also be provided.
- Once your Sales
   Representative has confirmed
   receipt the image, please put
   the check original in the
   mail to us by USPS
   standard. Our Address is at
   the top right of this document.
  - We do NOT wait for the check original to arrive before processing the order. The check will be processed within 24 hours of receipt of the image provided.